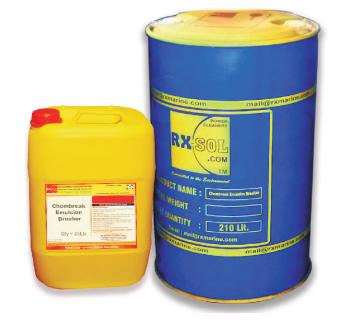

# **Chembreak Emulsion Breaker**

| Part/Order no:    | Packing |
|-------------------|---------|
| RXSOL-20-2006-25  | 25 Ltr  |
| RXSOL-20-2006-210 | 210 Ltr |