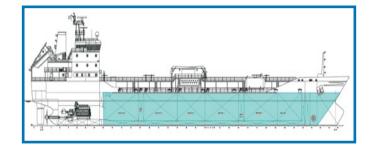

## Product Description:

RXSOL-20-2006- has the unique feature that dissociates slop to seperate oil and water. This product is formulated to meet the ever changing regulations for the treatment of tank cleaning waste water after using petroleum based solvents, and Bunker "C" cleaners.

### **Application:**

Ideally suited for slop tanks. Also recomme- nded for local cleaning & degreasing of engine rooms, bilges & tank tops. Low toxicity, non - corrosive. Highly effective, economical solvent cleaner.